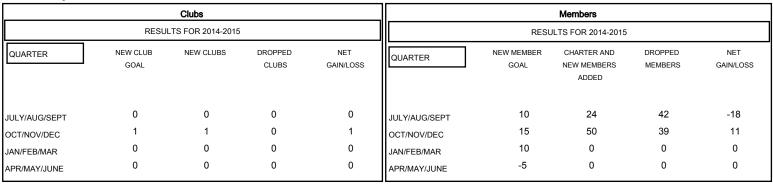

NON-HEAD OF HOUSEHOLD

| DROPPED CLUBS: 0 |    |
|------------------|----|
| DROPPED MEMBERS  |    |
| DECEASED         | 11 |
| CLUB CANCELLED   | 0  |
| OTHER            | 70 |
| TOTAL            | 81 |

| CLICK HERE FOR HEALTH ASSESSMENT DATA |
|---------------------------------------|

21 CLUBS OF 49 ADDED 1 OR MORE

NEW MEMBERS

171