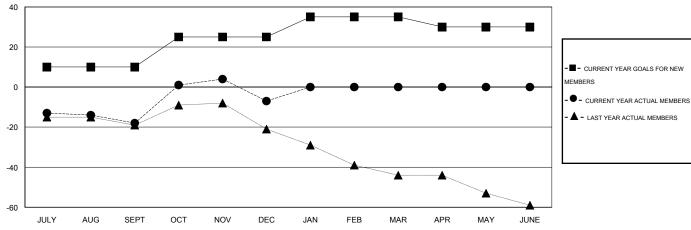

| CLICK HERE FOR HEALTH ASSESSMENT DATA |
|---------------------------------------|

21 CLUBS OF 49 ADDED 1 OR MORE

NEW MEMBERS

171